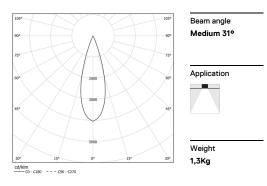

LED CRI>90 / >50.000h, L80/B10 / 2-step MacAdam Power supply included. IP20 | 230Vac | 50/60Hz

| 3000K      | Light Source | Luminaire |
|------------|--------------|-----------|
| Power      | 26W          | 31,7W     |
| Flux       | 2580lm       | 1880lm    |
| Efficiency | 99lm/W       | 59lm/W    |
| LOR        | -            | 73%       |
| UGR        | -            | <10       |