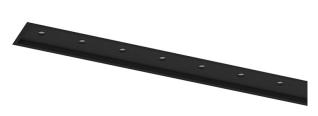

## inVision45 Recessed

26W / 1880lm / 3000K / DALI / Medium 31° / 615mm

63881

Design: O/M + Bartenbach GmbH Recessed luminaire with housing made of aluminium with electrostatic 100% polyester paint with textured finish.

Aluminium anodised end caps with electrostatic 100% polyester paint with textured-finish. Housing and perforated cover plate made of aluminium with textured-paint finish. With the latest Bartenbach GmbH technology, inVision45 is a discreet solution, that can use great light distribution and visual comfort from a nearly invisible source. Fitting accessories ordered separately.