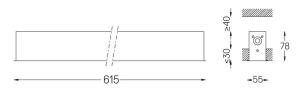

## inVision45 Recessed

26W / 1880lm / 3000K / DALI / Medium 31° / 615mm

63881

Design: O/M + Bartenbach GmbH Recessed luminaire with housing made of aluminium with electrostatic 100% polyester paint with textured finish.

Aluminium anodised end caps with electrostatic 100% polyester paint with textured-finish. Housing and perforated cover plate made of aluminium with textured-paint finish. With the latest Bartenbach GmbH technology, inVision45 is a discreet solution, that can use great light distribution and visual comfort from a nearly invisible source. Fitting accessories ordered separately.