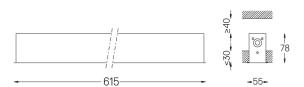

## inVision45 Recessed

14W / 980lm / 3000K / DALI / Flood 52° / 615mm

63882

Design: O/M + Bartenbach GmbH Recessed luminaire with housing made of aluminium with electrostatic 100% polyester paint with textured finish.

Aluminium anodised end caps with electrostatic 100% polyester paint with textured-finish. Housing and perforated cover plate made of aluminium with textured-paint finish. With the latest Bartenbach GmbH technology, inVision45 is a discreet solution, that can use great light distribution and visual comfort from a nearly invisible source. Fitting accessories ordered separately.