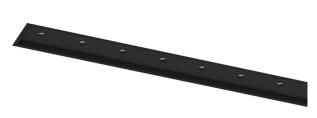

## inVision45 Recessed

14W / 980lm / 3000K / DALI / Flood 52° / 615mm

63882

Design: O/M + Bartenbach GmbH Recessed luminaire with housing made of aluminium with electrostatic 100% polyester paint with textured finish.

Aluminium anodised end caps with electrostatic 100% polyester paint with textured-finish. Housing and perforated cover plate made of aluminium with textured-paint finish. With the latest Bartenbach GmbH technology, inVision45 is a discreet solution, that can use great light distribution and visual comfort from a nearly invisible source. Fitting accessories ordered separately.