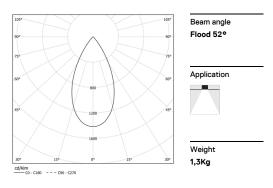

## inVision45 Recessed

14W / 980lm / 3000K / DALI / Flood 52° / 615mm

63882

Design: O/M + Bartenbach GmbH Recessed luminaire with housing made of aluminium with electrostatic 100% polyester paint with textured finish.

LED CRI>90 / >50.000h, L80/B10 / 2-step MacAdam Power supply included. IP20 | 230Vac | 50/60Hz

| 3000K      | Light Source | Luminaire |
|------------|--------------|-----------|
| Power      | 14W          | 17,1W     |
| Flux       | 1290lm       | 980lm     |
| Efficiency | 92lm/W       | 57lm/W    |
| LOR        | -            | 76%       |
| UGR        | -            | <13       |
|            |              |           |