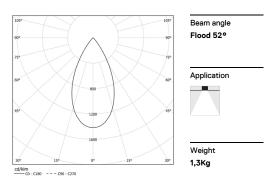

LED CRI>90 / >50.000h, L80/B10 / 2-step MacAdam Power supply included. IP20 | 230Vac | 50/60Hz

| 1000K      | Light Source | Luminaire |
|------------|--------------|-----------|
| Power      | 26W          | 31,7W     |
| Flux       | 2580lm       | 1960lm    |
| Efficiency | 99lm/W       | 62lm/W    |
| LOR        | -            | 76%       |
| UGR        | -            | <16       |