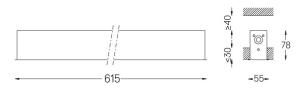

## inVision45 Recessed

26W / 1960lm / 3000K / DALI / Flood 52° / 615mm

63883

Design: O/M + Bartenbach GmbH Recessed luminaire with housing made of aluminium with electrostatic 100% polyester paint with textured finish.

| <u></u> | ∠J 47x605 |
|---------|-----------|