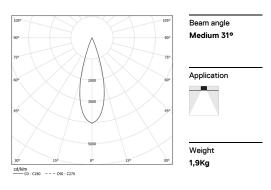

LED CRI>90 / >50.000h, L80/B10 / 2-step MacAdam Power supply included. IP20 | 230Vac | 50/60Hz

| <b>3000</b> K | Light Source | Luminaire |
|---------------|--------------|-----------|
| Power         | 21W          | 25,6W     |
| Flux          | 1935lm       | 1410lm    |
| Efficiency    | 92lm/W       | 55lm/W    |
| LOR           | -            | 73%       |
| UGR           | -            | <10       |