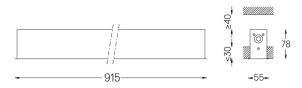

## inVision45 Recessed

21W / 1410lm / 3000K / DALI / Medium 31° / 915mm

63884

Design: O/M + Bartenbach GmbH Recessed luminaire with housing made of aluminium with electrostatic 100% polyester paint with textured finish.

Aluminium anodised end caps with electrostatic 100% polyester paint with textured-finish. Housing and perforated cover plate made of aluminium with textured-paint finish. With the latest Bartenbach GmbH technology, inVision45 is a discreet solution, that can use great light distribution and visual comfort from a nearly invisible source. Fitting accessories ordered separately.