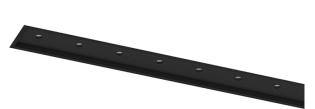

## inVision45 Recessed

21W / 1410lm / 3000K / DALI / Medium 31° / 915mm

63884

Design: O/M + Bartenbach GmbH Recessed luminaire with housing made of aluminium with electrostatic 100% polyester paint with textured finish.

Aluminium anodised end caps with electrostatic 100% polyester paint with textured-finish. Housing and perforated cover plate made of aluminium with textured-paint finish. With the latest Bartenbach GmbH technology, inVision45 is a discreet solution, that can use great light distribution and visual comfort from a nearly invisible source. Fitting accessories ordered separately.