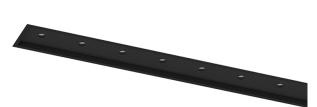

## inVision45 Recessed

39W / 2820lm / 3000K / DALI / Medium 31° / 915mm

63885

Design: O/M + Bartenbach GmbH Recessed luminaire with housing made of aluminium with electrostatic 100% polyester paint with textured finish.

Aluminium anodised end caps with electrostatic 100% polyester paint with textured-finish. Housing and perforated cover plate made of aluminium with textured-paint finish. With the latest Bartenbach GmbH technology, inVision45 is a discreet solution, that can use great light distribution and visual comfort from a nearly invisible source. Fitting accessories ordered separately.