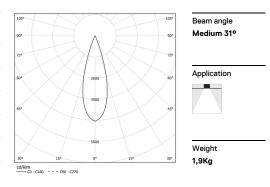

## inVision45 Recessed

39W / 2820lm / 3000K / DALI / Medium 31° / 915mm

63885

Design: O/M + Bartenbach GmbH Recessed luminaire with housing made of aluminium with electrostatic 100% polyester paint with textured finish.

LED CRI>90 / >50.000h, L80/B10 / 2-step MacAdam Power supply included. IP20 | 230Vac | 50/60Hz

| 3000K      | Light Source | Luminaire |
|------------|--------------|-----------|
| Power      | 39W          | 45,9W     |
| Flux       | 3870lm       | 2820lm    |
| Efficiency | 99lm/W       | 61lm/W    |
| LOR        | -            | 73%       |
| UGR        | -            | <10       |