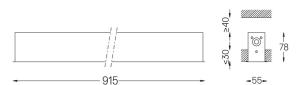

## inVision45 Recessed

39W / 2820lm / 3000K / DALI / Medium 31° / 915mm

63885

Design: O/M + Bartenbach GmbH Recessed luminaire with housing made of aluminium with electrostatic 100% polyester paint with textured finish.