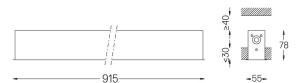

mm ∠Z 47x905

Finishes

O .01 White / RAL 9010 ● .02 Black / RAL 9005

Mandatory

51027 Recessed fitting acessory

For the specific supply of "DALI 2" drivers, please contact: support@om-light.com

O/M recommends that any false ceilings intended for recessed products should be installed only after the products to be used have been chosen. The same applies when preparing openings for this type of product. O/M recommends reinforcing false ceilings close to any such openings, in accordance with the characteristics of the product to be recessed. The cutout dimensions are for plasterboard ceilings. For other type of material please contact: support@om-light.com