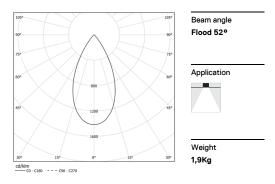

LED CRI>90 / >50.000h, L80/B10 / 2-step MacAdam Power supply included. IP20 | 230Vac | 50/60Hz

| 3000K      | Light Source | Luminaire |
|------------|--------------|-----------|
| Power      | 21W          | 25,6W     |
| Flux       | 1935lm       | 1470lm    |
| Efficiency | 92lm/W       | 57lm/W    |
| LOR        | -            | 76%       |
| UGR        | -            | <13       |