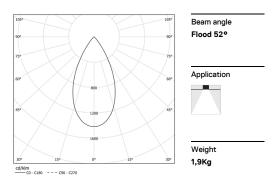

## inVision45 Recessed

39W / 2940Im / 3000K / DALI / Flood 52° / 915mm

63887

Design: O/M + Bartenbach GmbH Recessed luminaire with housing made of aluminium with electrostatic 100% polyester paint with textured finish.

LED CRI>90 / >50.000h, L80/B10 / 2-step MacAdam Power supply included. IP20 | 230Vac | 50/60Hz

| 1000K      | Light Source | Luminaire |
|------------|--------------|-----------|
| Power      | 39W          | 45,9W     |
| Flux       | 3870lm       | 2940lm    |
| Efficiency | 99lm/W       | 64lm/W    |
| LOR        | -            | 76%       |
| UGR        | -            | <16       |
|            |              |           |