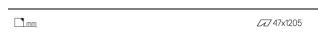

## inVision45 Recessed

27W / 1880lm / 3000K / DALI / Medium 31° / 1215mm

63888

Design: O/M + Bartenbach GmbH Recessed luminaire with housing made of aluminium with electrostatic 100% polyester paint with textured finish.