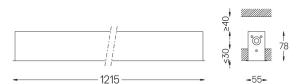

## inVision45 Recessed

27W / 1880lm / 3000K / DALI / Medium 31° / 1215mm

63888

Design: O/M + Bartenbach GmbH Recessed luminaire with housing made of aluminium with electrostatic 100% polyester paint with textured finish.

Aluminium anodised end caps with electrostatic 100% polyester paint with textured-finish. Housing and perforated cover plate made of aluminium with textured-paint finish. With the latest Bartenbach GmbH technology, inVision45 is a discreet solution, that can use great light distribution and visual comfort from a nearly invisible source. Fitting accessories ordered separately.