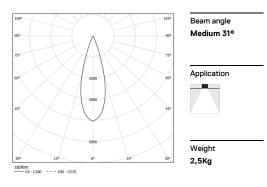

## inVision45 Recessed

27W / 1880lm / 3000K / DALI / Medium 31° / 1215mm

63888

Design: O/M + Bartenbach GmbH Recessed luminaire with housing made of aluminium with electrostatic 100% polyester paint with textured finish.

LED CRI>90 / >50.000h, L80/B10 / 2-step MacAdam Power supply included. IP20 | 230Vac | 50/60Hz

| <b>.</b> ■ 3000K | Light Source | Luminaire |
|------------------|--------------|-----------|
| Power            | 27W          | 32,9W     |
| Flux             | 2580lm       | 1880lm    |
| Efficiency       | 96lm/W       | 57lm/W    |
| LOR              | -            | 73%       |
| UGR              | -            | <10       |