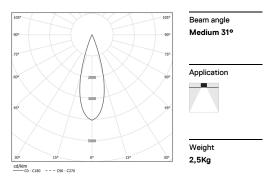

LED CRI>90 / >50.000h, L80/B10 / 2-step MacAdam Power supply included. IP20 | 230Vac | 50/60Hz

| 1000K      | Light Source | Luminaire |
|------------|--------------|-----------|
| Power      | 52W          | 61,2W     |
| Flux       | 5160lm       | 3760lm    |
| Efficiency | 99lm/W       | 61lm/W    |
| LOR        | -            | 73%       |
| UGR        | -            | <10       |
|            |              |           |