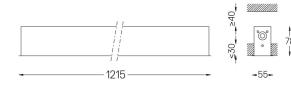

## inVision45 Recessed

27W / 1960lm / 3000K / DALI / Flood 52° / 1215mm

63890

Design: O/M + Bartenbach GmbH Recessed luminaire with housing made of aluminium with electrostatic 100% polyester paint with textured finish.

Aluminium anodised end caps with electrostatic 100% polyester paint with textured-finish. Housing and perforated cover plate made of aluminium with textured-paint finish. With the latest Bartenbach GmbH technology, inVision45 is a discreet solution, that can use great light distribution and visual comfort from a nearly invisible source. Fitting accessories ordered separately.