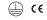

## **O/M**

## inVision45 Recessed

27W / 1960lm / 3000K / DALI / Flood 52° / 1215mm

63890

Design: O/M + Bartenbach GmbH Recessed luminaire with housing made of aluminium with electrostatic 100% polyester paint with textured finish.

Aluminium anodised end caps with electrostatic 100% polyester paint with textured-finish. Housing and perforated cover plate made of aluminium with textured-paint finish. With the latest Bartenbach GmbH technology, inVision45 is a discreet solution, that can use great light distribution and visual comfort from a nearly invisible source. Fitting accessories ordered separately.

LED CRI>90 / >50.000h, L80/B10 / 2-step MacAdam Power supply included. IP20 | 230Vac | 50/60Hz





## Finishes

.01 White / RAL 9010
.02 Black / RAL 9005

Mandatory

51027 Recessed fitting acessory

For the specific supply of "DALI 2" drivers, please contact: support@om-light.com

O/M recommends that any false ceilings intended for recessed products should be installed only after the products to be used have been chosen. The same applies when preparing openings for this type of product. O/M recommends reinforcing false ceilings close to any such openings, in accordance with the characteristics of the product to be recessed. The cutout dimensions are for plasterboard ceilings. For other type of material please contact: support@om-light.com





<u>mm</u>

🖅 47x1205

Luminaire

32,9W

1960lm

60lm/W

76%

<13





www.om-light.com / mail@om-light.com Rua Maurício Lourenço Oliveira 186