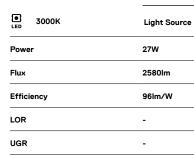

urce. Fitting accessories ordered separately.

LED CRI>90 / >50.000h, L80/B10 / 2-step MacAdam Power supply included. IP20 | 230Vac | 50/60Hz





## Finishes

.01 White / RAL 9010
.02 Black / RAL 9005

Mandatory

51027 Recessed fitting acessory

For the specific supply of "DALI 2" drivers, please contact: support@om-light.com

O/M recommends that any false ceilings intended for recessed products should be installed only after the products to be used have been chosen. The same applies when preparing openings for this type of product. O/M recommends reinforcing false ceilings close to any such openings, in accordance with the characteristics of the product to be recessed. The cutout dimensions are for plasterboard ceilings. For other type of material please contact: support@om-light.com





<u>mm</u>

🖅 47x1205

Luminaire

32,9W

1960lm

60lm/W

76%

<13





www.om-light.com / mail@om-light.com Rua Maurício Lourenço Oliveira 186, 4405-034 Vila Nova de Gaia, Porto. Portugal. / Apartado 1538 4401-901 Vila Nova de Gaia, Porto Portugal / tel. +351 223 710 419