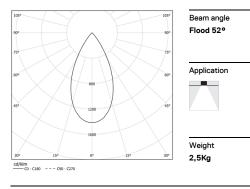

## inVision45 Recessed

27W / 1960lm / 3000K / DALI / Flood 52° / 1215mm

63890

Design: O/M + Bartenbach GmbH Recessed luminaire with housing made of aluminium with electrostatic 100% polyester paint with textured finish.

Aluminium anodised end caps with electrostatic 100% polyester paint with textured-finish. Housing and perforated cover plate made of aluminium with textured-paint finish. With the latest Bartenbach GmbH technology, inVision45 is a discreet solution, that can use great light distribution and visual comfort from a nearly invisible source. Fitting accessories ordered separately.