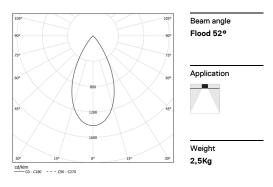

LED CRI>90 / >50.000h, L80/B10 / 2-step MacAdam Power supply included. IP20 | 230Vac | 50/60Hz

| 1000K      | Light Source | Luminaire |
|------------|--------------|-----------|
| Power      | 52W          | 61,2W     |
| Flux       | 5160lm       | 3920lm    |
| Efficiency | 99lm/W       | 64lm/W    |
| LOR        | -            | 76%       |
| UGR        | -            | <16       |