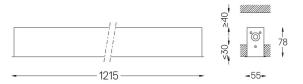

mm 47x1205

Finishes

O .01 White / RAL 9010 ● .02 Black / RAL 9005

Mandatory 51027 Recessed fitting acessory

For the specific supply of "DALI 2" drivers, please contact: support@om-light.com

O/M recommends that any false ceilings intended for recessed products should be installed only after the products to be used have been chosen. The same applies when preparing openings for this type of product. O/M recommends reinforcing false ceilings close to any such openings, in accordance with the characteristics of the product to be recessed. The cutout dimensions are for plasterboard ceilings. For other type of material please contact: support@om-light.com