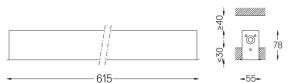

## inVision45 Recessed

26W / 2480lm / 4000K / On/Off / Medium 31° / 615mm

63893

Design: O/M + Bartenbach GmbH Recessed luminaire with housing made of aluminium with electrostatic 100% polyester paint with textured finish.

## Mandatory 51027 Recessed fitting acessory

O/M recommends that any false ceilings intended for recessed products should be installed only after the products to be used have been chosen. The same applies when preparing openings for this type of product. O/M recommends reinforcing false ceilings close to any such openings, in accordance with the characteristics of the product to be recessed. The cutout dimensions are for plasterboard ceilings. For other type of material please contact: support@om-light.com