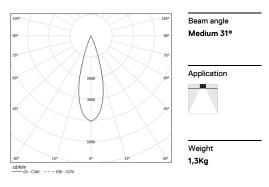

## inVision45 Recessed

26W / 2480lm / 4000K / On/Off / Medium 31° / 615mm

63893

Design: O/M + Bartenbach GmbH Recessed luminaire with housing made of aluminium with electrostatic 100% polyester paint with textured finish.

LED CRI>80 / >50.000h, L80/B10 / 2-step MacAdam Power supply included. IP20 | 230Vac | 50/60Hz

| 4000K      | Light Source | Luminaire |
|------------|--------------|-----------|
| Power      | 26W          | 31,7W     |
| Flux       | 3400lm       | 2480lm    |
| Efficiency | 131lm/W      | 78lm/W    |
| LOR        | -            | 73%       |
| UGR        | -            | <10       |