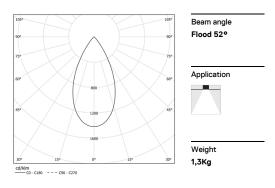

LED CRI>80 / >50.000h, L80/B10 / 2-step MacAdam Power supply included. IP20 | 230Vac | 50/60Hz

| 1000K      | Light Source | Luminaire |
|------------|--------------|-----------|
| Power      | 14W          | 17,1W     |
| Flux       | 1720lm       | 1300lm    |
| Efficiency | 123Im/W      | 76lm/W    |
| LOR        | -            | 76%       |
| UGR        | -            | <13       |
|            |              |           |