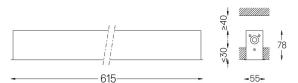

mm ∠Z 47x605

Finishes

O .01 White / RAL 9010 ● .02 Black / RAL 9005

Mandatory 51027 Recessed fitting acessory

O/M recommends that any false ceilings intended for recessed products should be installed only after the products to be used have been chosen. The same applies when preparing openings for this type of product. O/M recommends reinforcing false ceilings close to any such openings, in accordance with the characteristics of the product to be recessed. The cutout dimensions are for plasterboard ceilings. For other type of material please contact: support@om-light.com