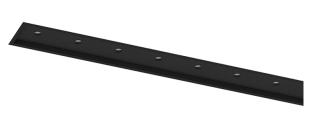

## inVision45 Recessed

14W / 1300lm / 4000K / On/Off / Flood 52° / 615mm

63894

Design: O/M + Bartenbach GmbH Recessed luminaire with housing made of aluminium with electrostatic 100% polyester paint with textured finish.

Aluminium anodised end caps with electrostatic 100% polyester paint with textured-finish. Housing and perforated cover plate made of aluminium with textured-paint finish. With the latest Bartenbach GmbH technology, inVision45 is a discreet solution, that can use great light distribution and visual comfort from a nearly invisible source. Fitting accessories ordered separately.

mm ∠Z 47x605

Finishes

O .01 White / RAL 9010 ● .02 Black / RAL 9005

Mandatory 51027 Recessed fitting acessory

O/M recommends that any false ceilings intended for recessed products should be installed only after the products to be used have been chosen. The same applies when preparing openings for this type of product. O/M recommends reinforcing false ceilings close to any such openings, in accordance with the characteristics of the product to be recessed. The cutout dimensions are for plasterboard ceilings. For other type of material please contact: support@om-light.com