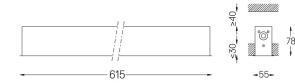

## Finishes

.01 White / RAL 9010
.02 Black / RAL 9005

Mandatory

51027 Recessed fitting acessory

O/M recommends that any false ceilings intended for recessed products should be installed only after the products to be used have been chosen. The same applies when preparing openings for this type of product. O/M recommends reinforcing false ceilings close to any such openings, in accordance with the characteristics of the product to be recessed. The cutout dimensions are for plasterboard ceilings. For other type of material please contact: support@om-light.com

## Image: book base of the state of the sta

**m**m

⊿ 47x605

Luminaire

31,7W

2580lm

81lm/W

76%