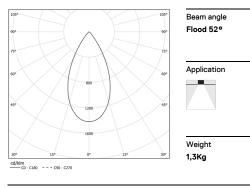

## inVision45 Recessed

26W / 2580lm / 4000K / On/Off / Flood 52° / 615mm

63895

Design: O/M + Bartenbach GmbH Recessed luminaire with housing made of aluminium with electrostatic 100% polyester paint with textured finish.

Aluminium anodised end caps with electrostatic 100% polyester paint with textured-finish. Housing and perforated cover plate made of aluminium with textured-paint finish. With the latest Bartenbach GmbH technology, inVision45 is a discreet solution, that can use great light distribution and visual comfort from a nearly invisible source. Fitting accessories ordered separately.