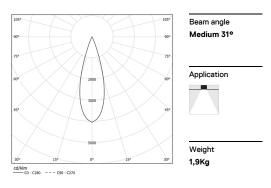

## inVision45 Recessed

21W / 1890lm / 4000K / On/Off / Medium 31° / 915mm

Design: O/M + Bartenbach GmbH

63896

Aluminium anodised end caps with electrostatic 100% polyester paint with textured-finish. Housing and perforated cover plate made of aluminium with textured-paint finish. With the latest Bartenbach GmbH technology, inVision45 is a discreet solution, that can use great light distribution and visual comfort from a nearly invisible source. Fitting accessories ordered separately.

LED CRI>80 / >50.000h, L80/B10 / 2-step MacAdam Power supply included. IP20 | 230Vac | 50/60Hz

| 1000K      | Light Source | Luminaire |
|------------|--------------|-----------|
| Power      | 21W          | 25,6W     |
| Flux       | 2580lm       | 1890lm    |
| Efficiency | 123Im/W      | 74lm/W    |
| LOR        | -            | 73%       |
| UGR        | -            | <10       |
|            |              |           |