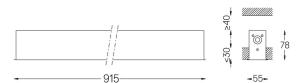

## inVision45 Recessed

21W / 1890lm / 4000K / On/Off / Medium 31° / 915mm

Design: O/M + Bartenbach GmbH

63896

Aluminium anodised end caps with electrostatic 100% polyester paint with textured-finish. Housing and perforated cover plate made of aluminium with textured-paint finish. With the latest Bartenbach GmbH technology, inVision45 is a discreet solution, that can use great light distribution and visual comfort from a nearly invisible source. Fitting accessories ordered separately.