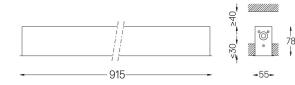

## inVision45 Recessed

21W / 1950lm / 4000K / On/Off / Flood 52° / 915mm

63898

Design: O/M + Bartenbach GmbH Recessed luminaire with housing made of aluminium with electrostatic 100% polyester paint with textured finish.

## Finishes

.01 White / RAL 9010
.02 Black / RAL 9005

Mandatory

51027 Recessed fitting acessory

O/M recommends that any false ceilings intended for recessed products should be installed only after the products to be used have been chosen. The same applies when preparing openings for this type of product. O/M recommends reinforcing false ceilings close to any such openings, in accordance with the characteristics of the product to be recessed. The cutout dimensions are for plasterboard ceilings. For other type of material please contact: support@om-light.com