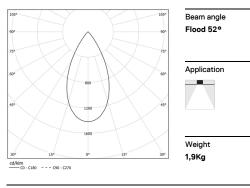

## inVision45 Recessed

21W / 1950lm / 4000K / On/Off / Flood 52° / 915mm

63898

Design: O/M + Bartenbach GmbH Recessed luminaire with housing made of aluminium with electrostatic 100% polyester paint with textured finish.

## Image: book of the state of

**m**m

⊿ 47x905

Luminaire

25,6W

1950lm

76lm/W

76%