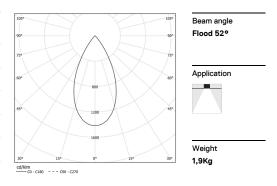

## inVision45 Recessed

39W / 3870lm / 4000K / On/Off / Flood 52° / 915mm

63899

Design: O/M + Bartenbach GmbH Recessed luminaire with housing made of aluminium with electrostatic 100% polyester paint with textured finish.

LED CRI>80 / >50.000h, L80/B10 / 2-step MacAdam Power supply included. IP20 | 230Vac | 50/60Hz

| 1000K      | Light Source | Luminaire |
|------------|--------------|-----------|
| Power      | 39W          | 45,9W     |
| Flux       | 5100lm       | 3870lm    |
| Efficiency | 131lm/W      | 84lm/W    |
| LOR        | -            | 76%       |
| UGR        | -            | <16       |