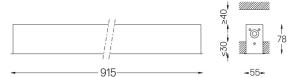

## inVision45 Recessed

39W / 3870lm / 4000K / On/Off / Flood 52° / 915mm

63899

Design: O/M + Bartenbach GmbH Recessed luminaire with housing made of aluminium with electrostatic 100% polyester paint with textured finish.

## O .01 White / RAL 9010

Finishes

● .02 Black / RAL 9005

Mandatory 51027 Recessed fitting acessory

O/M recommends that any false ceilings intended for recessed products should be installed only after the products to be used have been chosen. The same applies when preparing openings for this type of product. O/M recommends reinforcing false ceilings close to any such openings, in accordance with the characteristics of the product to be recessed. The cutout dimensions are for plasterboard ceilings. For other type of material please contact: support@om-light.com