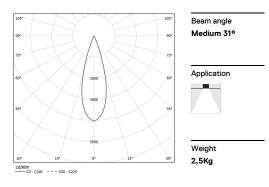

## inVision45 Recessed

27W / 2520lm / 4000K / On/Off / Medium 31° / 1215mm

63900

Design: O/M + Bartenbach GmbH Recessed luminaire with housing made of aluminium with electrostatic 100% polyester paint with textured finish.

LED CRI>80 / >50.000h, L80/B10 / 2-step MacAdam Power supply included. IP20 | 230Vac | 50/60Hz

Finishes

| e Luminaire |
|-------------|
| 32,9W       |
| 2520lm      |
| 77lm/W      |
| 73%         |
| <10         |
|             |