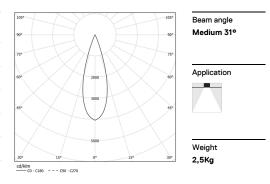

## inVision45 Recessed

52W / 4960lm / 4000K / On/Off / Medium 31° / 1215mm

63901

Design: O/M + Bartenbach GmbH Recessed luminaire with housing made of aluminium with electrostatic 100% polyester paint with textured finish.

LED CRI>80 / >50.000h, L80/B10 / 2-step MacAdam Power supply included. IP20 | 230Vac | 50/60Hz

| 1000K      | Light Source | Luminaire |
|------------|--------------|-----------|
| Power      | 52W          | 61,2W     |
| Flux       | 6800lm       | 4960lm    |
| Efficiency | 131lm/W      | 81lm/W    |
| LOR        | -            | 73%       |
| UGR        | -            | <10       |