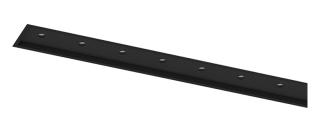

## inVision45 Recessed

52W / 4960lm / 4000K / On/Off / Medium 31° / 1215mm

63901

Design: O/M + Bartenbach GmbH Recessed luminaire with housing made of aluminium with electrostatic 100% polyester paint with textured finish.

Aluminium anodised end caps with electrostatic 100% polyester paint with textured-finish. Housing and perforated cover plate made of aluminium with textured-paint finish. With the latest Bartenbach GmbH technology, inVision45 is a discreet solution, that can use great light distribution and visual comfort from a nearly invisible source. Fitting accessories ordered separately.