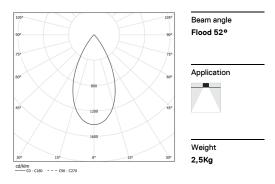

## inVision45 Recessed

27W / 2600lm / 4000K / On/Off / Flood 52° / 1215mm

63902

Design: O/M + Bartenbach GmbH Recessed luminaire with housing made of aluminium with electrostatic 100% polyester paint with textured finish.

LED CRI>80 / >50.000h, L80/B10 / 2-step MacAdam Power supply included. IP20 | 230Vac | 50/60Hz

| 1000K      | Light Source | Luminaire |
|------------|--------------|-----------|
| Power      | 27W          | 32,9W     |
| Flux       | 3440lm       | 2600lm    |
| Efficiency | 127lm/W      | 79lm/W    |
| LOR        | -            | 76%       |
| UGR        | -            | <13       |
|            |              |           |