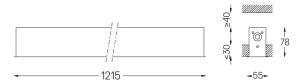

## inVision45 Recessed

27W / 2600lm / 4000K / On/Off / Flood 52° / 1215mm

63902

Design: O/M + Bartenbach GmbH Recessed luminaire with housing made of aluminium with electrostatic 100% polyester paint with textured finish.

mm 47x1205