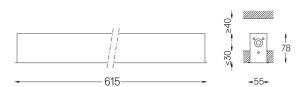

## inVision45 Recessed

14W / 1260lm / 4000K / DALI / Medium 31° / 615mm

63904

Design: O/M + Bartenbach GmbH Recessed luminaire with housing made of aluminium with electrostatic 100% polyester paint with textured finish.