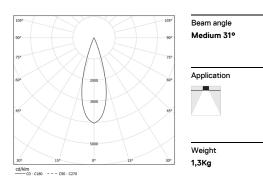

## inVision45 Recessed

14W / 1260lm / 4000K / DALI / Medium 31° / 615mm

63904

Design: O/M + Bartenbach GmbH Recessed luminaire with housing made of aluminium with electrostatic 100% polyester paint with textured finish.

LED CRI>80 / >50.000h, L80/B10 / 2-step MacAdam Power supply included. IP20 | 230Vac | 50/60Hz

| 1000K      | Light Source | Luminaire |
|------------|--------------|-----------|
| Power      | 14W          | 17,1W     |
| Flux       | 1720lm       | 1260lm    |
| Efficiency | 123lm/W      | 74lm/W    |
| LOR        | -            | 73%       |
| UGR        | -            | <10       |