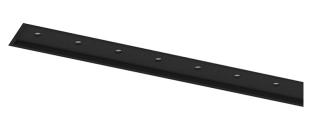

## inVision45 Recessed

14W / 1260lm / 4000K / DALI / Medium 31° / 615mm

63904

Design: O/M + Bartenbach GmbH Recessed luminaire with housing made of aluminium with electrostatic 100% polyester paint with textured finish.

Aluminium anodised end caps with electrostatic 100% polyester paint with textured-finish. Housing and perforated cover plate made of aluminium with textured-paint finish. With the latest Bartenbach GmbH technology, inVision45 is a discreet solution, that can use great light distribution and visual comfort from a nearly invisible source. Fitting accessories ordered separately.