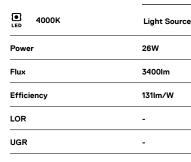

urce. Fitting accessories ordered separately.

LED CRI>80 / >50.000h, L80/B10 / 2-step MacAdam Power supply included. IP20 | 230Vac | 50/60Hz





## Finishes

.01 White / RAL 9010
.02 Black / RAL 9005

Mandatory

51027 Recessed fitting acessory

For the specific supply of "DALI 2" drivers, please contact: support@om-light.com

O/M recommends that any false ceilings intended for recessed products should be installed only after the products to be used have been chosen. The same applies when preparing openings for this type of product. O/M recommends reinforcing false ceilings close to any such openings, in accordance with the characteristics of the product to be recessed. The cutout dimensions are for plasterboard ceilings. For other type of material please contact: support@om-light.com





1 mm

A7x605

Luminaire

31,7W

2480lm

78lm/W

73%

<10





www.om-light.com / mail@om-light.com Rua Maurício Lourenço Oliveira 186, 4405-034 Vila Nova de Gaia, Porto. Portugal. / Apartado 1538 4401-901 Vila Nova de Gaia, Porto Portugal / tel. +351 223 710 419