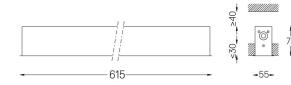

## inVision45 Recessed

26W / 2480lm / 4000K / DALI / Medium 31° / 615mm

63905

Design: O/M + Bartenbach GmbH Recessed luminaire with housing made of aluminium with electrostatic 100% polyester paint with textured finish.

## Finishes

.01 White / RAL 9010
.02 Black / RAL 9005

Mandatory

51027 Recessed fitting acessory

For the specific supply of "DALI 2" drivers, please contact: support@om-light.com

O/M recommends that any false ceilings intended for recessed products should be installed only after the products to be used have been chosen. The same applies when preparing openings for this type of product. O/M recommends reinforcing false ceilings close to any such openings, in accordance with the characteristics of the product to be recessed. The cutout dimensions are for plasterboard ceilings. For other type of material please contact: support@om-light.com