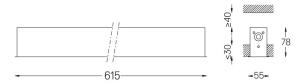

## inVision45 Recessed

14W / 1300lm / 4000K / DALI / Flood 52° / 615mm

63906

Design: O/M + Bartenbach GmbH Recessed luminaire with housing made of aluminium with electrostatic 100% polyester paint with textured finish.

mm ∠Z 47x605

Finishes

O .01 White / RAL 9010 ● .02 Black / RAL 9005

Mandatory 51027 Recessed fitting acessory

For the specific supply of "DALI 2" drivers, please contact: support@om-light.com

O/M recommends that any false ceilings intended for recessed products should be installed only after the products to be used have been chosen. The same applies when preparing openings for this type of product. O/M recommends reinforcing false ceilings close to any such openings, in accordance with the characteristics of the product to be recessed. The cutout dimensions are for plasterboard ceilings. For other type of material please contact: support@om-light.com