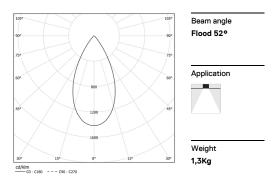

## inVision45 Recessed

14W / 1300lm / 4000K / DALI / Flood 52° / 615mm

63906

Design: O/M + Bartenbach GmbH Recessed luminaire with housing made of aluminium with electrostatic 100% polyester paint with textured finish.

LED CRI>80 / >50.000h, L80/B10 / 2-step MacAdam Power supply included. IP20 | 230Vac | 50/60Hz

| 1000K      | Light Source | Luminaire |
|------------|--------------|-----------|
| Power      | 14W          | 17,1W     |
| Flux       | 1720lm       | 1300lm    |
| Efficiency | 123Im/W      | 76lm/W    |
| LOR        | -            | 76%       |
| UGR        | -            | <13       |
|            |              |           |