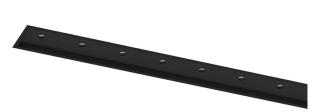

## inVision45 Recessed

21W / 1890lm / 4000K / DALI / Medium 31° / 915mm

63908

Design: O/M + Bartenbach GmbH Recessed luminaire with housing made of aluminium with electrostatic 100% polyester paint with textured finish.

Aluminium anodised end caps with electrostatic 100% polyester paint with textured-finish. Housing and perforated cover plate made of aluminium with textured-paint finish. With the latest Bartenbach GmbH technology, inVision45 is a discreet solution, that can use great light distribution and visual comfort from a nearly invisible source. Fitting accessories ordered separately.