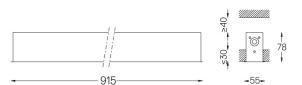

## inVision45 Recessed

21W / 1890lm / 4000K / DALI / Medium 31° / 915mm

63908

Design: O/M + Bartenbach GmbH Recessed luminaire with housing made of aluminium with electrostatic 100% polyester paint with textured finish.