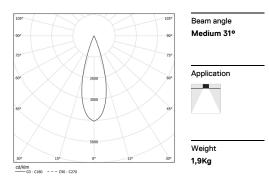

## inVision45 Recessed

21W / 1890lm / 4000K / DALI / Medium 31° / 915mm

63908

Design: O/M + Bartenbach GmbH Recessed luminaire with housing made of aluminium with electrostatic 100% polyester paint with textured finish.

LED CRI>80 / >50.000h, L80/B10 / 2-step MacAdam Power supply included. IP20 | 230Vac | 50/60Hz

| 1000K      | Light Source | Luminaire |
|------------|--------------|-----------|
| Power      | 21W          | 25,6W     |
| Flux       | 2580lm       | 1890lm    |
| Efficiency | 123lm/W      | 74lm/W    |
| LOR        | -            | 73%       |
| UGR        | -            | <10       |