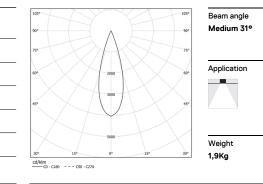

## inVision45 Recessed

39W / 3720lm / 4000K / DALl / Medium 31° / 915mm

63909

Design: O/M + Bartenbach GmbH Recessed luminaire with housing made of aluminium with electrostatic 100% polyester paint with textured finish.

Aluminium anodised end caps with electrostatic 100% polyester paint with textured-finish. Housing and perforated cover plate made of aluminium with textured-paint finish. With the latest Bartenbach GmbH technology, inVision45 is a discreet solution, that can use great light distribution and visual comfort from a nearly invisible source. Fitting accessories ordered separately.