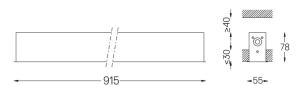

mm ∠Z 47x905

Finishes

O .01 White / RAL 9010 ● .02 Black / RAL 9005

Mandatory 51027 Recessed fitting acessory

For the specific supply of "DALI 2" drivers, please contact: support@om-light.com

O/M recommends that any false ceilings intended for recessed products should be installed only after the products to be used have been chosen. The same applies when preparing openings for this type of product. O/M recommends reinforcing false ceilings close to any such openings, in accordance with the characteristics of the product to be recessed. The cutout dimensions are for plasterboard ceilings. For other type of material please contact: support@om-light.com