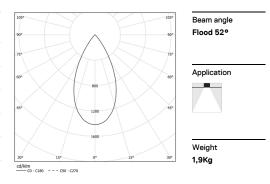

LED CRI>80 / >50.000h, L80/B10 / 2-step MacAdam Power supply included. IP20 | 230Vac | 50/60Hz

| 1000K      | Light Source | Luminaire |
|------------|--------------|-----------|
| Power      | 21W          | 25,6W     |
| Flux       | 2580lm       | 1950lm    |
| Efficiency | 123Im/W      | 76lm/W    |
| LOR        | -            | 76%       |
| UGR        | -            | <13       |
|            |              |           |