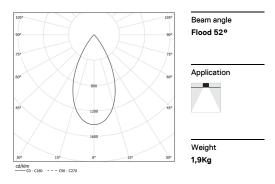

## inVision45 Recessed

39W / 3870Im / 4000K / DALI / Flood 52° / 915mm

63911

Design: O/M + Bartenbach GmbH Recessed luminaire with housing made of aluminium with electrostatic 100% polyester paint with textured finish.

LED CRI>80 / >50.000h, L80/B10 / 2-step MacAdam Power supply included. IP20 | 230Vac | 50/60Hz

| 1000K      | Light Source | Luminaire |
|------------|--------------|-----------|
| Power      | 39W          | 45,9W     |
| Flux       | 5100lm       | 3870lm    |
| Efficiency | 131lm/W      | 84lm/W    |
| LOR        | -            | 76%       |
| UGR        | -            | <16       |