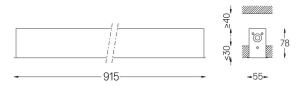

## inVision45 Recessed

39W / 3870Im / 4000K / DALI / Flood 52° / 915mm

63911

Design: O/M + Bartenbach GmbH Recessed luminaire with housing made of aluminium with electrostatic 100% polyester paint with textured finish.

mm ∠Z 47x905

Finishes

O .01 White / RAL 9010 ● .02 Black / RAL 9005

Mandatory 51027 Recessed fitting acessory

For the specific supply of "DALI 2" drivers, please contact: support@om-light.com

O/M recommends that any false ceilings intended for recessed products should be installed only after the products to be used have been chosen. The same applies when preparing openings for this type of product. O/M recommends reinforcing false ceilings close to any such openings, in accordance with the characteristics of the product to be recessed. The cutout dimensions are for plasterboard ceilings. For other type of material please contact: support@om-light.com