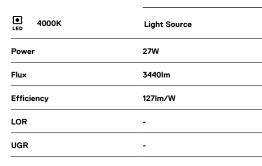

## inVision45 Recessed

27W / 2520lm / 4000K / DALl / Medium 31° / 1215mm

63912

Design: O/M + Bartenbach GmbH Recessed luminaire with housing made of aluminium with electrostatic 100% polyester paint with textured finish.

1 mm

🖅 47x1205

Luminaire

32,9W

2520lm

77lm/W

73%

<10