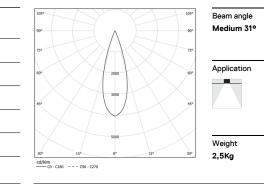

## inVision45 Recessed

27W / 2520lm / 4000K / DALl / Medium 31° / 1215mm

63912

Design: O/M + Bartenbach GmbH Recessed luminaire with housing made of aluminium with electrostatic 100% polyester paint with textured finish.

1 mm

🖅 47x1205

Luminaire

32,9W

2520lm

77lm/W

73%

<10