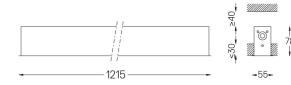

## inVision45 Recessed

27W / 2520lm / 4000K / DALl / Medium 31° / 1215mm

63912

Design: O/M + Bartenbach GmbH Recessed luminaire with housing made of aluminium with electrostatic 100% polyester paint with textured finish.

Aluminium anodised end caps with electrostatic 100% polyester paint with textured-finish. Housing and perforated cover plate made of aluminium with textured-paint finish. With the latest Bartenbach GmbH technology, inVision45 is a discreet solution, that can use great light distribution and visual comfort from a nearly invisible source. Fitting accessories ordered separately.

## Finishes

.01 White / RAL 9010
.02 Black / RAL 9005

Mandatory

51027 Recessed fitting acessory

For the specific supply of "DALI 2" drivers, please contact: support@om-light.com

O/M recommends that any false ceilings intended for recessed products should be installed only after the products to be used have been chosen. The same applies when preparing openings for this type of product. O/M recommends reinforcing false ceilings close to any such openings, in accordance with the characteristics of the product to be recessed. The cutout dimensions are for plasterboard ceilings. For other type of material please contact: support@om-light.com