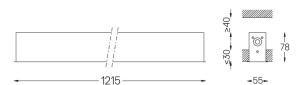

## inVision45 Recessed

52W / 4960lm / 4000K / DALI / Medium 31° / 1215mm

63913

Design: O/M + Bartenbach GmbH Recessed luminaire with housing made of aluminium with electrostatic 100% polyester paint with textured finish.

Aluminium anodised end caps with electrostatic 100% polyester paint with textured-finish. Housing and perforated cover plate made of aluminium with textured-paint finish. With the latest Bartenbach GmbH technology, inVision45 is a discreet solution, that can use great light distribution and visual comfort from a nearly invisible source. Fitting accessories ordered separately.