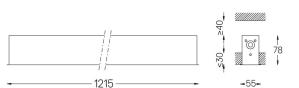

## inVision45 Recessed

27W / 2600lm / 4000K / DALI / Flood 52° / 1215mm

63914

Design: O/M + Bartenbach GmbH Recessed luminaire with housing made of aluminium with electrostatic 100% polyester paint with textured finish.

Aluminium anodised end caps with electrostatic 100% polyester paint with textured-finish. Housing and perforated cover plate made of aluminium with textured-paint finish. With the latest Bartenbach GmbH technology, inVision45 is a discreet solution, that can use great light distribution and visual comfort from a nearly invisible source. Fitting accessories ordered separately.