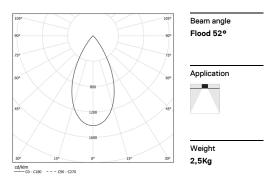

LED CRI>80 / >50.000h, L80/B10 / 2-step MacAdam Power supply included. IP20 | 230Vac | 50/60Hz

| 1000K      | Light Source | Luminaire |
|------------|--------------|-----------|
| Power      | 27W          | 32,9W     |
| Flux       | 3440lm       | 2600lm    |
| Efficiency | 127lm/W      | 79lm/W    |
| LOR        | -            | 76%       |
| UGR        | -            | <13       |