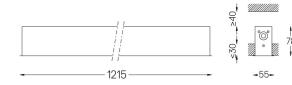

## Finishes

.01 White / RAL 9010
.02 Black / RAL 9005

Mandatory

51027 Recessed fitting acessory

For the specific supply of "DALI 2" drivers, please contact: support@om-light.com

O/M recommends that any false ceilings intended for recessed products should be installed only after the products to be used have been chosen. The same applies when preparing openings for this type of product. O/M recommends reinforcing false ceilings close to any such openings, in accordance with the characteristics of the product to be recessed. The cutout dimensions are for plasterboard ceilings. For other type of material please contact: support@om-light.com

Image: Book of the state of

[] mm

🖅 47x1205

Luminaire

61,2W

5160lm

84lm/W

76%