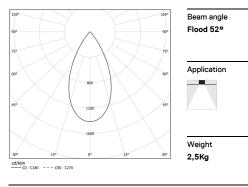

## inVision45 Recessed

52W / 5160lm / 4000K / DALI / Flood 52° / 1215mm

63915

Design: O/M + Bartenbach GmbH Recessed luminaire with housing made of aluminium with electrostatic 100% polyester paint with textured finish.