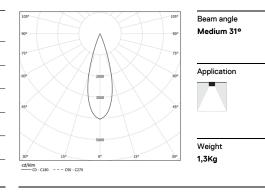

## inVision45 Surface/Pendant

14W / 880lm / 2700K / On/Off / Medium 31° / 611mm

63916

Design: O/M + Bartenbach GmbH Surface or pendant luminaire with housing made of aluminium with electrostatic 100% polyester paint with textured finish.

<10

mm \_\_\_\_\_

Power

Flux Efficiency

LOR

UGR

2700K

Light Source

14W

1200lm

86lm/W

\_

-

This page was generated on 2025-08-28. Click here for the latest version.

www.om-light.com / mail@om-light.com Rua Maurício Lourenço Oliveira 186, 4405-034 Vila Nova de Gaia, Porto. Portugal. / Apartado 1538 4401-901 Vila Nova de Gaia, Porto Portugal / tel. +351 223 710 419