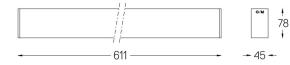

## inVision45 Surface/Pendant

14W / 880lm / 2700K / On/Off / Medium 31° / 611mm

63916

Design: O/M + Bartenbach GmbH Surface or pendant luminaire with housing made of aluminium with electrostatic 100% polyester paint with textured finish.