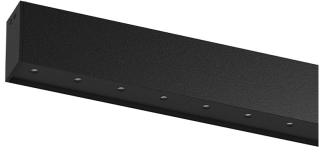

## inVision45 Surface/Pendant

14W / 880lm / 2700K / On/Off / Medium 31° / 611mm

63916

Design: O/M + Bartenbach GmbH Surface or pendant luminaire with housing made of aluminium with electrostatic 100% polyester paint with textured finish.

Aluminium anodised end caps with electrostatic 100% polyester paint with textured-finish. Housing and perforated cover plate made of aluminium with textured-paint finish. With the latest Bartenbach GmbH technology, inVision45 is a discreet solution, that can use great light distribution and visual comfort from a nearly invisible source. Fitting accessories for pendant version ordered separately.