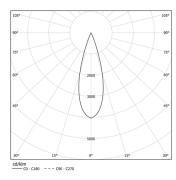

LED CRI>90 / >50.000h, L80/B10 / 2-step MacAdam Power supply included. IP20 | 230Vac | 50/60Hz

| 2700K      | Light Source | Luminaire |
|------------|--------------|-----------|
| Power      | 26W          | 31,7W     |
| Flux       | 2400lm       | 1740lm    |
| Efficiency | 92lm/W       | 55lm/W    |
| LOR        | -            | 73%       |
| UGR        | -            | <10       |
|            |              |           |

Beam angle Medium 31° Application

Weight 1,3Kg

mm