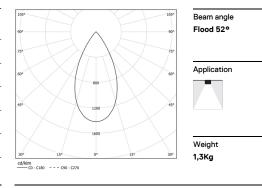

## inVision45 Surface/Pendant

14W / 920Im / 2700K / On/Off / Flood 52° / 611mm

63918

Design: O/M + Bartenbach GmbH Surface or pendant luminaire with housing made of aluminium with electrostatic 100% polyester paint with textured finish. Aluminium anodised end caps with electrostatic

<13

1 mm

Power

Flux Efficiency

LOR

UGR

2700K

Light Source

14W

1200lm

86lm/W

\_

-

This page was generated on 2025-08-28. Click here for the latest version.

www.om-light.com / mail@om-light.com Rua Maurício Lourenço Oliveira 186, 4405-034 Vila Nova de Gaia, Porto. Portugal. / Apartado 1538 4401-901 Vila Nova de Gaia, Porto Portugal / tel. +351 223 710 419