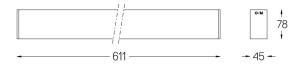

## inVision45 Surface/Pendant

14W / 920Im / 2700K / On/Off / Flood 52° / 611mm

63918

Design: O/M + Bartenbach GmbH Surface or pendant luminaire with housing made of aluminium with electrostatic 100% polyester paint with textured finish. Aluminium anodised end caps with electrostatic