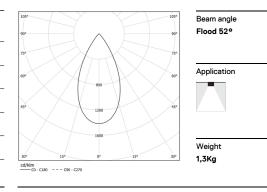

## inVision45 Surface/Pendant

26W / 1820lm / 2700K / On/Off / Flood 52° / 611mm

63919

Design: O/M + Bartenbach GmbH Surface or pendant luminaire with housing made of aluminium with electrostatic 100% polyester paint with textured finish.

76%

<16

**m**m

Power

Flux Efficiency

LOR

UGR

2700K

Light Source

26W

2400lm

92lm/W

\_

-

This page was generated on 2025-08-28. Click here for the latest version.

www.om-light.com / mail@om-light.com Rua Maurício Lourenço Oliveira 186, 4405-034 Vila Nova de Gaia, Porto. Portugal. / Apartado 1538 4401-901 Vila Nova de Gaia, Porto Portugal / tel. +351 223 710 419