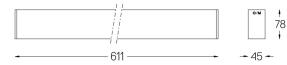

## inVision45 Surface/Pendant

26W / 1820lm / 2700K / On/Off / Flood 52° / 611mm

63919

Design: O/M + Bartenbach GmbH Surface or pendant luminaire with housing made of aluminium with electrostatic 100% polyester paint with textured finish.