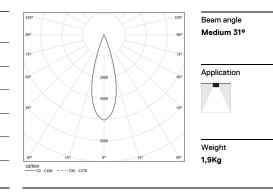

## inVision45 Surface/Pendant

21W / 1320lm / 2700K / On/Off / Medium 31° / 911mm

63920

aluminium with Aluminium ano 100% polyester Housing and pe aluminium with Bartenbach Gm

Design: O/M + Bartenbach GmbH Surface or pendant luminaire with housing made of aluminium with electrostatic 100% polyester paint with textured finish.

## Finishes

.01 White / RAL 9010
.02 Black / RAL 9005

Mandatory 54036 Pendant direct fitting acessory 54034 Clear Base ø60x35mm

| 2700K      |              |           |
|------------|--------------|-----------|
|            | Light Source | Luminaire |
| Power      | 21W          | 25,6W     |
| Flux       | 1800lm       | 1320lm    |
| Efficiency | 86lm/W       | 52lm/W    |
| LOR        | -            | 73%       |
| UGR        | -            | <10       |
|            |              |           |