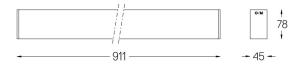

## inVision45 Surface/Pendant

21W / 1320lm / 2700K / On/Off / Medium 31° / 911mm

63920

aluminium with Aluminium ano 100% polyester Housing and pe aluminium with Bartenbach Gm

Design: O/M + Bartenbach GmbH Surface or pendant luminaire with housing made of aluminium with electrostatic 100% polyester paint with textured finish.