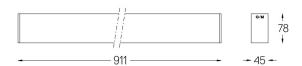

## inVision45 Surface/Pendant

39W / 2610Im / 2700K / On/Off / Medium 31° / 911mm

63921

Design: O/M + Bartenbach GmbH Surface or pendant luminaire with housing made of aluminium with electrostatic 100% polyester paint with textured finish.

Beam angle Medium 31° Application Weight

mm

Finishes

O .01 White / RAL 9010 ● .02 Black / RAL 9005

Mandatory 54036 Pendant direct fitting acessory 54034 Clear Base ø60x35mm