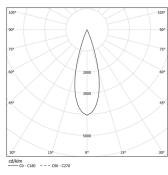

LED CRI>90 / >50.000h, L80/B10 / 2-step MacAdam Power supply included. IP20 | 230Vac | 50/60Hz

| 2700K      | Light Source | Luminaire |
|------------|--------------|-----------|
| Power      | 39W          | 45,9W     |
| Flux       | 3600lm       | 2610lm    |
| Efficiency | 92lm/W       | 57lm/W    |
| LOR        | -            | 73%       |
| UGR        | -            | <10       |
|            |              |           |

Beam angle Medium 31° Application Weight

mm

Finishes

O .01 White / RAL 9010 ● .02 Black / RAL 9005

Mandatory 54036 Pendant direct fitting acessory 54034 Clear Base ø60x35mm