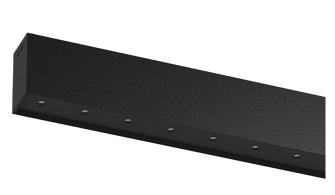

## inVision45 Surface/Pendant

39W / 2610Im / 2700K / On/Off / Medium 31° / 911mm

63921

Design: O/M + Bartenbach GmbH Surface or pendant luminaire with housing made of aluminium with electrostatic 100% polyester paint with textured finish.

Aluminium anodised end caps with electrostatic 100% polyester paint with textured-finish. Housing and perforated cover plate made of aluminium with textured-paint finish. With the latest Bartenbach GmbH technology, inVision45 is a discreet solution, that can use great light distribution and visual comfort from a nearly invisible source. Fitting accessories for pendant version ordered separately.