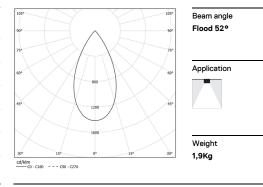

## inVision45 Surface/Pendant

21W / 1380lm / 2700K / On/Off / Flood 52° / 911mm

63922

Design: O/M + Bartenbach GmbH Surface or pendant luminaire with housing made of aluminium with electrostatic 100% polyester paint with textured finish.

| ● 2700K    | Light Source | Luminaire |
|------------|--------------|-----------|
| Power      | 21W          | 25,6W     |
| Flux       | 1800lm       | 1380lm    |
| Efficiency | 86lm/W       | 54lm/W    |
| LOR        | -            | 77%       |
| UGR        | -            | <13       |
|            |              |           |