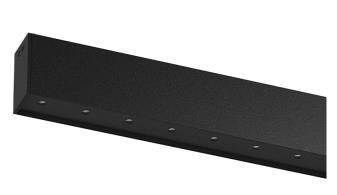

## inVision45 Surface/Pendant

39W / 2730lm / 2700K / On/Off / Flood 52° / 911mm

63923

Design: O/M + Bartenbach GmbH Surface or pendant luminaire with housing made of aluminium with electrostatic 100% polyester paint with textured finish.

Aluminium anodised end caps with electrostatic 100% polyester paint with textured-finish. Housing and perforated cover plate made of aluminium with textured-paint finish. With the latest Bartenbach GmbH technology, inVision45 is a discreet solution, that can use great light distribution and visual comfort from a nearly invisible source. Fitting accessories for pendant version ordered separately.