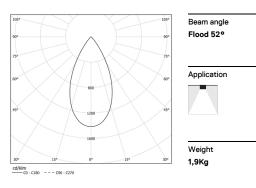

LED CRI>90 / >50.000h, L80/B10 / 2-step MacAdam Power supply included. IP20 | 230Vac | 50/60Hz

| <b>●</b> 2700K | Light Source | Luminaire |
|----------------|--------------|-----------|
| Power          | 39W          | 45,9W     |
| Flux           | 3600lm       | 2730lm    |
| Efficiency     | 92lm/W       | 60lm/W    |
| LOR            | -            | 76%       |
| UGR            | -            | <16       |
|                |              |           |