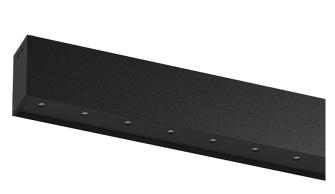

## inVision45 Surface/Pendant

27W / 1760lm / 2700K / On/Off / Medium 31° / 1211mm

63924

Design: O/M + Bartenbach GmbH Surface or pendant luminaire with housing made of aluminium with electrostatic 100% polyester paint with textured finish.

Aluminium anodised end caps with electrostatic 100% polyester paint with textured-finish. Housing and perforated cover plate made of aluminium with textured-paint finish. With the latest Bartenbach GmbH technology, inVision45 is a discreet solution, that can use great light distribution and visual comfort from a nearly invisible source. Fitting accessories for pendant version ordered separately.