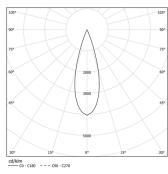

LED CRI>90 / >50.000h, L80/B10 / 2-step MacAdam Power supply included. IP20 | 230Vac | 50/60Hz

| 2700K      | Light Source | Luminaire |
|------------|--------------|-----------|
| Power      | 27W          | 32,9W     |
| Flux       | 2400lm       | 1760lm    |
| Efficiency | 89lm/W       | 53lm/W    |
| LOR        | -            | 73%       |
| UGR        | -            | <10       |
|            |              |           |

Beam angle Medium 31° Application Weight

2,5Kg

Finishes

O .01 White / RAL 9010 ● .02 Black / RAL 9005

Mandatory 54036 Pendant direct fitting acessory 54034 Clear Base ø60x35mm