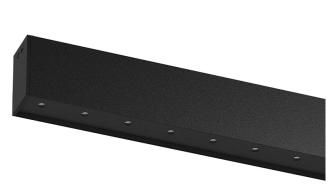

## inVision45 Surface/Pendant

52W / 3480lm / 2700K / On/Off / Medium 31° / 1211mm

63925

Design: O/M + Bartenbach GmbH Surface or pendant luminaire with housing made of aluminium with electrostatic 100% polyester paint with textured finish.

Aluminium anodised end caps with electrostatic 100% polyester paint with textured-finish. Housing and perforated cover plate made of aluminium with textured-paint finish. With the latest Bartenbach GmbH technology, inVision45 is a discreet solution, that can use great light distribution and visual comfort from a nearly invisible source. Fitting accessories for pendant version ordered separately.