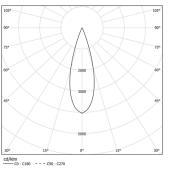

LED CRI>90 / >50.000h, L80/B10 / 2-step MacAdam Power supply included. IP20 | 230Vac | 50/60Hz

| 1 2700K    | Light Source | Luminaire |
|------------|--------------|-----------|
| Power      | 52W          | 61,2W     |
| Flux       | 4800lm       | 3480lm    |
| Efficiency | 92lm/W       | 57lm/W    |
| LOR        | -            | 73%       |
| UGR        | -            | <10       |
|            |              |           |

Beam angle Medium 31° Application Weight

Finishes

O .01 White / RAL 9010 ● .02 Black / RAL 9005

Mandatory 54036 Pendant direct fitting acessory 54034 Clear Base ø60x35mm