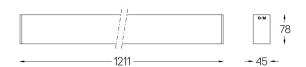

## inVision45 Surface/Pendant

52W / 3480lm / 2700K / On/Off / Medium 31° / 1211mm

63925

Design: O/M + Bartenbach GmbH Surface or pendant luminaire with housing made of aluminium with electrostatic 100% polyester paint with textured finish.

Beam angle Medium 31° Application Weight

Finishes

O .01 White / RAL 9010 ● .02 Black / RAL 9005

Mandatory 54036 Pendant direct fitting acessory 54034 Clear Base ø60x35mm