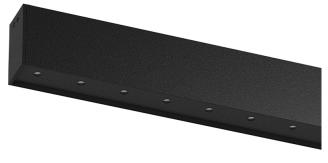

## inVision45 Surface/Pendant

27W / 1840lm / 2700K / On/Off / Flood 52° / 1211mm

63926

Design: O/M + Bartenbach GmbH Surface or pendant luminaire with housing made of aluminium with electrostatic 100% polyester paint with textured finish.

Aluminium anodised end caps with electrostatic 100% polyester paint with textured-finish. Housing and perforated cover plate made of aluminium with textured-paint finish. With the latest Bartenbach GmbH technology, inVision45 is a discreet solution, that can use great light distribution and visual comfort from a nearly invisible source. Fitting accessories for pendant version ordered separately.