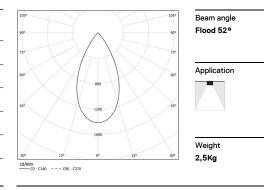

## inVision45 Surface/Pendant

27W / 1840lm / 2700K / On/Off / Flood 52° / 1211mm

63926

Design: O/M + Bartenbach GmbH Surface or pendant luminaire with housing made of aluminium with electrostatic 100% polyester paint with textured finish.

<13

mm \_\_\_\_\_

Power

Flux Efficiency

LOR

UGR

2700K

Light Source

27W

2400lm

89lm/W

\_

-