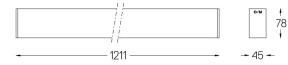

## inVision45 Surface/Pendant

27W / 1840lm / 2700K / On/Off / Flood 52° / 1211mm

63926

Design: O/M + Bartenbach GmbH Surface or pendant luminaire with housing made of aluminium with electrostatic 100% polyester paint with textured finish.