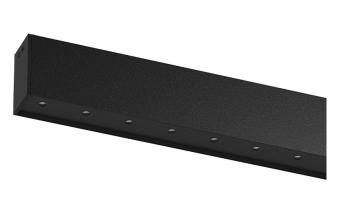

## inVision45 Surface/Pendant

52W / 3640lm / 2700K / On/Off / Flood 52° / 1211mm

63927

Design: O/M + Bartenbach GmbH Surface or pendant luminaire with housing made of aluminium with electrostatic 100% polyester paint with textured finish.

Aluminium anodised end caps with electrostatic 100% polyester paint with textured-finish. Housing and perforated cover plate made of aluminium with textured-paint finish. With the latest Bartenbach GmbH technology, inVision45 is a discreet solution, that can use great light distribution and visual comfort from a nearly invisible source. Fitting accessories for pendant version ordered separately.