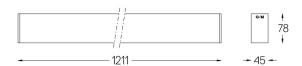

## inVision45 Surface/Pendant

52W / 3640lm / 2700K / On/Off / Flood 52° / 1211mm

63927

Design: O/M + Bartenbach GmbH Surface or pendant luminaire with housing made of aluminium with electrostatic 100% polyester paint with textured finish.