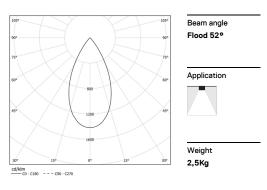

## inVision45 Surface/Pendant

52W / 3640lm / 2700K / On/Off / Flood 52° / 1211mm

63927

Design: O/M + Bartenbach GmbH Surface or pendant luminaire with housing made of aluminium with electrostatic 100% polyester paint with textured finish.

LED CRI>90 / >50.000h, L80/B10 / 2-step MacAdam Power supply included. IP20 | 230Vac | 50/60Hz

| <b>●</b> 2700K | Light Source | Luminaire |
|----------------|--------------|-----------|
| Power          | 52W          | 61,2W     |
| Flux           | 4800lm       | 3640lm    |
| Efficiency     | 92lm/W       | 60lm/W    |
| LOR            | -            | 76%       |
| UGR            | -            | <16       |
|                |              |           |