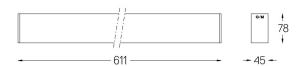

## inVision45 Surface/Pendant

14W / 880lm / 2700K / DALI / Medium 31° / 611mm

63928

Design: O/M + Bartenbach GmbH Surface or pendant luminaire with housing made of aluminium with electrostatic 100% polyester paint with textured finish.