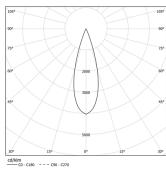

LED CRI>90 / >50.000h, L80/B10 / 2-step MacAdam Power supply included. IP20 | 230Vac | 50/60Hz

| 2700K      | Light Source | Luminaire |
|------------|--------------|-----------|
| Power      | 14W          | 17,1W     |
| Flux       | 1200lm       | 880lm     |
| Efficiency | 86lm/W       | 52lm/W    |
| LOR        | -            | 73%       |
| UGR        | -            | <10       |
|            |              |           |

Beam angle Medium 31° Application Weight

1,3Kg

Finishes

O .01 White / RAL 9010 ● .02 Black / RAL 9005

Mandatory 54036 Pendant direct fitting acessory 56051 Clear Base DALI ø60x35mm

For the specific supply of "DALI 2" drivers, please contact: support@om-light.com