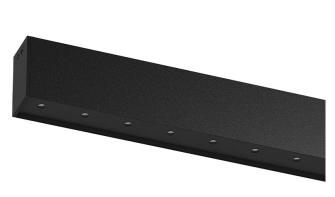

## inVision45 Surface/Pendant

14W / 880lm / 2700K / DALI / Medium 31° / 611mm

63928

Design: O/M + Bartenbach GmbH Surface or pendant luminaire with housing made of aluminium with electrostatic 100% polyester paint with textured finish.

Aluminium anodised end caps with electrostatic 100% polyester paint with textured-finish. Housing and perforated cover plate made of aluminium with textured-paint finish. With the latest Bartenbach GmbH technology, inVision45 is a discreet solution, that can use great light distribution and visual comfort from a nearly invisible source. Fitting accessories for pendant version ordered separately.