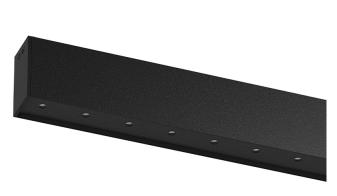

## inVision45 Surface/Pendant

26W / 1740lm / 2700K / DALI / Medium 31º / 611mm

63929

Design: O/M + Bartenbach GmbH Surface or pendant luminaire with housing made of aluminium with electrostatic 100% polyester paint with textured finish.

Aluminium anodised end caps with electrostatic 100% polyester paint with textured-finish. Housing and perforated cover plate made of aluminium with textured-paint finish. With the latest Bartenbach GmbH technology, inVision45 is a discreet solution, that can use great light distribution and visual comfort from a nearly invisible source. Fitting accessories for pendant version ordered separately.