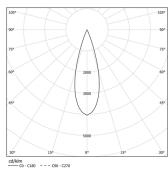

LED CRI>90 / >50.000h, L80/B10 / 2-step MacAdam Power supply included. IP20 | 230Vac | 50/60Hz

| 10 2700K   | Light Source | Luminaire |
|------------|--------------|-----------|
| Power      | 26W          | 31,7W     |
| Flux       | 2400lm       | 1740lm    |
| Efficiency | 92lm/W       | 55lm/W    |
| LOR        | -            | 73%       |
| UGR        | -            | <10       |
|            |              |           |

Beam angle Medium 31° Application Weight

1,3Kg

Finishes

O .01 White / RAL 9010 ● .02 Black / RAL 9005

Mandatory 54036 Pendant direct fitting acessory 56051 Clear Base DALI ø60x35mm

For the specific supply of "DALI 2" drivers, please contact: support@om-light.com