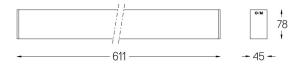

## inVision45 Surface/Pendant

14W / 920Im / 2700K / DALI / Flood 52° / 611mm

63930

Design: O/M + Bartenbach GmbH Surface or pendant luminaire with housing made of aluminium with electrostatic 100% polyester paint with textured finish.