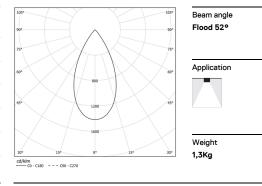

## inVision45 Surface/Pendant

14W / 920Im / 2700K / DALI / Flood 52° / 611mm

63930

Design: O/M + Bartenbach GmbH Surface or pendant luminaire with housing made of aluminium with electrostatic 100% polyester paint with textured finish.

| ● 2700K    | Light Source | Luminaire |
|------------|--------------|-----------|
| Power      | 14W          | 17,1W     |
| Flux       | 1200lm       | 920lm     |
| Efficiency | 86lm/W       | 54lm/W    |
| LOR        | -            | 77%       |
| UGR        | -            | <13       |
|            |              |           |