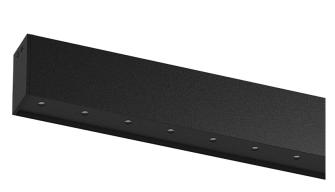

## inVision45 Surface/Pendant

26W / 1820lm / 2700K / DALI / Flood 52° / 611mm

63931

Design: O/M + Bartenbach GmbH Surface or pendant luminaire with housing made of aluminium with electrostatic 100% polyester paint with textured finish.

Aluminium anodised end caps with electrostatic 100% polyester paint with textured-finish. Housing and perforated cover plate made of aluminium with textured-paint finish. With the latest Bartenbach GmbH technology, inVision45 is a discreet solution, that can use great light distribution and visual comfort from a nearly invisible source. Fitting accessories for pendant version ordered separately.