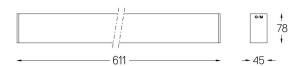

## inVision45 Surface/Pendant

26W / 1820lm / 2700K / DALI / Flood 52° / 611mm

63931

Design: O/M + Bartenbach GmbH Surface or pendant luminaire with housing made of aluminium with electrostatic 100% polyester paint with textured finish.