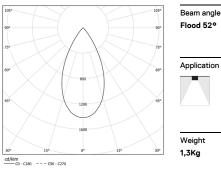

LED CRI>90 / >50.000h, L80/B10 / 2-step MacAdam Power supply included. IP20 | 230Vac | 50/60Hz

| 2700K      | Light Source | Luminaire |
|------------|--------------|-----------|
| Power      | 26W          | 31,7W     |
| Flux       | 2400lm       | 1820lm    |
| Efficiency | 92lm/W       | 57lm/W    |
| LOR        | -            | 76%       |
| UGR        | -            | <16       |
|            |              |           |

Flood 52° Application Weight

Finishes

O .01 White / RAL 9010 ● .02 Black / RAL 9005

Mandatory 54036 Pendant direct fitting acessory 56051 Clear Base DALI ø60x35mm

For the specific supply of "DALI 2" drivers, please contact: support@om-light.com