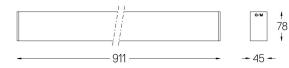

## inVision45 Surface/Pendant

21W / 1320lm / 2700K / DALI / Medium 31° / 911mm

63932

Design: O/M + Bartenbach GmbH Surface or pendant luminaire with housing made of aluminium with electrostatic 100% polyester paint with textured finish.