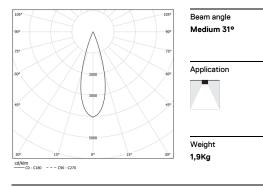

## inVision45 Surface/Pendant

21W / 1320lm / 2700K / DALI / Medium 31° / 911mm

63932

Design: O/M + Bartenbach GmbH Surface or pendant luminaire with housing made of aluminium with electrostatic 100% polyester paint with textured finish.

| ● 2700K    |              |           |  |
|------------|--------------|-----------|--|
|            | Light Source | Luminaire |  |
| Power      | 21W          | 25,6W     |  |
| Flux       | 1800lm       | 1320lm    |  |
| Efficiency | 86lm/W       | 52lm/W    |  |
| LOR        | -            | 73%       |  |
| UGR        | -            | <10       |  |
|            |              |           |  |