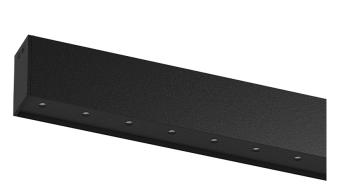

## inVision45 Surface/Pendant

39W / 2610lm / 2700K / DALI / Medium 31° / 911mm

63933

Design: O/M + Bartenbach GmbH Surface or pendant luminaire with housing made of aluminium with electrostatic 100% polyester paint with textured finish.

Aluminium anodised end caps with electrostatic 100% polyester paint with textured-finish. Housing and perforated cover plate made of aluminium with textured-paint finish. With the latest Bartenbach GmbH technology, inVision45 is a discreet solution, that can use great light distribution and visual comfort from a nearly invisible source. Fitting accessories for pendant version ordered separately.