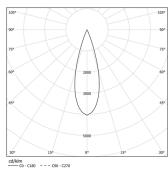

LED CRI>90 / >50.000h, L80/B10 / 2-step MacAdam Power supply included. IP20 | 230Vac | 50/60Hz

| 2700K      | Light Source | Luminaire |
|------------|--------------|-----------|
| Power      | 39W          | 45,9W     |
| Flux       | 3600lm       | 2610lm    |
| Efficiency | 92lm/W       | 57lm/W    |
| LOR        | -            | 73%       |
| UGR        | -            | <10       |
|            |              |           |

Beam angle Medium 31° Application Weight

Finishes

O .01 White / RAL 9010 ● .02 Black / RAL 9005

Mandatory 54036 Pendant direct fitting acessory 56051 Clear Base DALI ø60x35mm

For the specific supply of "DALI 2" drivers, please contact: support@om-light.com