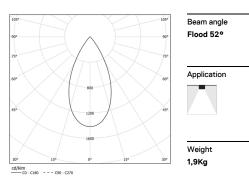

## inVision45 Surface/Pendant

21W / 1380lm / 2700K / DALI / Flood 52° / 911mm

63934

Design: O/M + Bartenbach GmbH Surface or pendant luminaire with housing made of aluminium with electrostatic 100% polyester paint with textured finish.

LED CRI>90 / >50.000h, L80/B10 / 2-step MacAdam Power supply included. IP20 | 230Vac | 50/60Hz

| 2700K      | Light Source | Luminaire |
|------------|--------------|-----------|
| Power      | 21W          | 25,6W     |
| Flux       | 1800lm       | 1380lm    |
| Efficiency | 86lm/W       | 54lm/W    |
| LOR        | -            | 77%       |
| UGR        | -            | <13       |
|            |              |           |