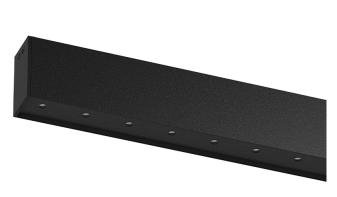

## inVision45 Surface/Pendant

21W / 1380lm / 2700K / DALI / Flood 52° / 911mm

63934

Design: O/M + Bartenbach GmbH Surface or pendant luminaire with housing made of aluminium with electrostatic 100% polyester paint with textured finish.

Aluminium anodised end caps with electrostatic 100% polyester paint with textured-finish. Housing and perforated cover plate made of aluminium with textured-paint finish. With the latest Bartenbach GmbH technology, inVision45 is a discreet solution, that can use great light distribution and visual comfort from a nearly invisible source. Fitting accessories for pendant version ordered separately.