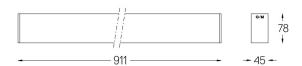

## inVision45 Surface/Pendant

21W / 1380lm / 2700K / DALI / Flood 52° / 911mm

63934

Design: O/M + Bartenbach GmbH Surface or pendant luminaire with housing made of aluminium with electrostatic 100% polyester paint with textured finish.